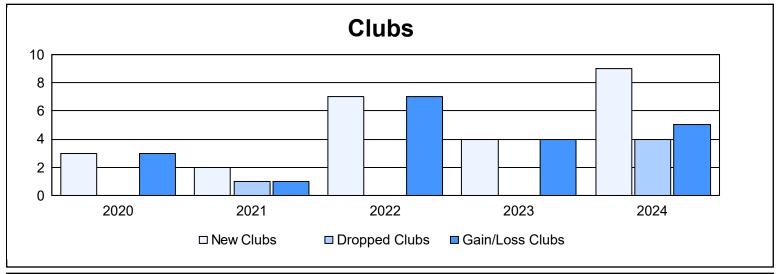

District 3231A2 As of June 2024 Cumulative

| Year      | New<br>Clubs | Dropped<br>Clubs | Gain/<br>Loss<br>Clubs | New<br>Members | Charter<br>Members | Reinstate<br>Members | Transfer<br>Members | Total<br>Member<br>Added | Total<br>Members<br>Dropped | Gain/<br>Loss<br>Members |
|-----------|--------------|------------------|------------------------|----------------|--------------------|----------------------|---------------------|--------------------------|-----------------------------|--------------------------|
| 2019-2020 | 3            | 0                | 3                      | 157            | 75                 | 29                   | 10                  | 271                      | 371                         | -100                     |
| 2020-2021 | 2            | 1                | 1                      | 313            | 61                 | 22                   | 15                  | 411                      | 313                         | 98                       |
| 2021-2022 | 7            | 0                | 7                      | 514            | 175                | 24                   | 8                   | 721                      | 330                         | 391                      |
| 2022-2023 | 4            | 0                | 4                      | 204            | 90                 | 16                   | 8                   | 318                      | 450                         | -132                     |
| 2023-2024 | 9            | 4                | 5                      | 296            | 202                | 13                   | 10                  | 521                      | 592                         | -71                      |
| Average   | 5            | 1                | 4                      | 297            | 121                | 21                   | 10                  | 448                      | 411                         | 37                       |