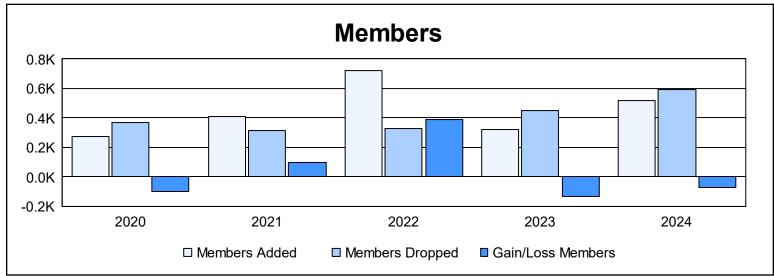

District 3231A2 As of June 2024 Cumulative

| Year      | New<br>Clubs | Dropped<br>Clubs | Gain/<br>Loss<br>Clubs | New<br>Members | Charter<br>Members | Reinstate<br>Members | Transfer<br>Members | Total<br>Member<br>Added | Total<br>Members<br>Dropped | Gain/<br>Loss<br>Members |
|-----------|--------------|------------------|------------------------|----------------|--------------------|----------------------|---------------------|--------------------------|-----------------------------|--------------------------|
| 2019-2020 | 3            | 0                | 3                      | 157            | 75                 | 29                   | 10                  | 271                      | 371                         | -100                     |
| 2020-2021 | 2            | 1                | 1                      | 313            | 61                 | 22                   | 15                  | 411                      | 313                         | 98                       |
| 2021-2022 | 7            | 0                | 7                      | 514            | 175                | 24                   | 8                   | 721                      | 330                         | 391                      |
| 2022-2023 | 4            | 0                | 4                      | 204            | 90                 | 16                   | 8                   | 318                      | 450                         | -132                     |
| 2023-2024 | 9            | 4                | 5                      | 296            | 202                | 13                   | 10                  | 521                      | 592                         | -71                      |
| Average   | 5            | 1                | 4                      | 297            | 121                | 21                   | 10                  | 448                      | 411                         | 37                       |